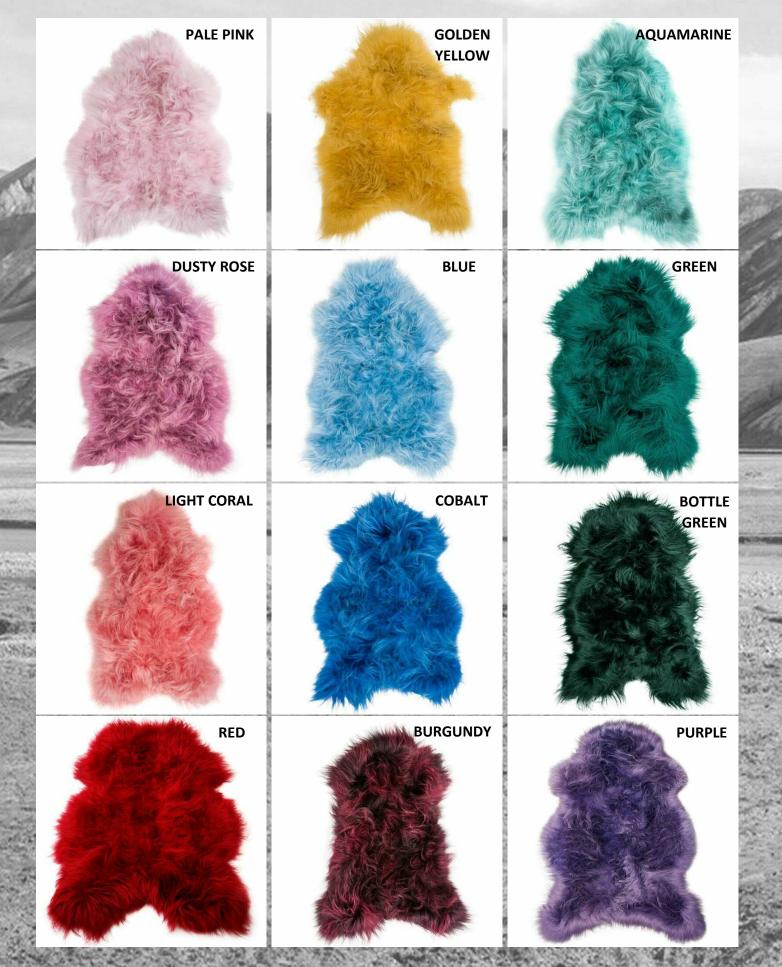

# SHEEP SKINS AND SHEARLINGS NATURAL LONG HAIR

**BLACKY-BROWN** 

#### **LONG HAIR - SPECIAL ORDER**