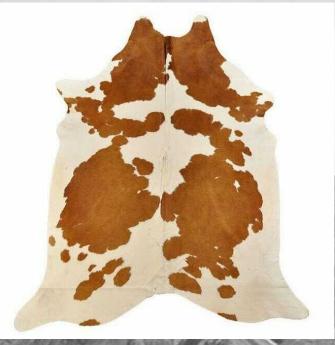

# CLOUDS



CARAMEL HOLLAND



HOLLAND



HOLSTEIN



TRICOLOR

# SOLIDS



BLACK ANGUS



SOLID BROWN



CARAMEL



NATURAL GREY

#### **SPECKLED**



BLACK + WHITE SPECKLED



BROWN + WHITE SPECKLED

## TWO TONED



HEREFORD



WATUSI

#### **EXOTIC**



LIGHT EXOTIC



CINNAMON EXOTIC



**GOLDEN ASH EXOTIC** 



**GREY EXOTIC** 

#### DEVORE



#### **DEVORE**















WILD





NATURAL WHITE

#### **FANCY COWHIDES**



#### **FANCY COWHIDES**



#### **PAINT**





# HAIR ON HIDE RUGS + THROWS TIBETAN PANELS







# SHEEP SKINS AND SHEARLINGS NATURAL LONG HAIR

**BLACKY-BROWN** 













# SHEEP SKINS AND SHEARLINGS SHORN - SHORT HAIR STOCK LINE



# SHEEP SKINS AND SHEARLINGS

#### **LONG HAIR - SPECIAL ORDER**



#### **SHEEP SKINS AND SHEARLINGS**

#### **LONG HAIR - SPECIAL ORDER**



# SHEEP SKINS