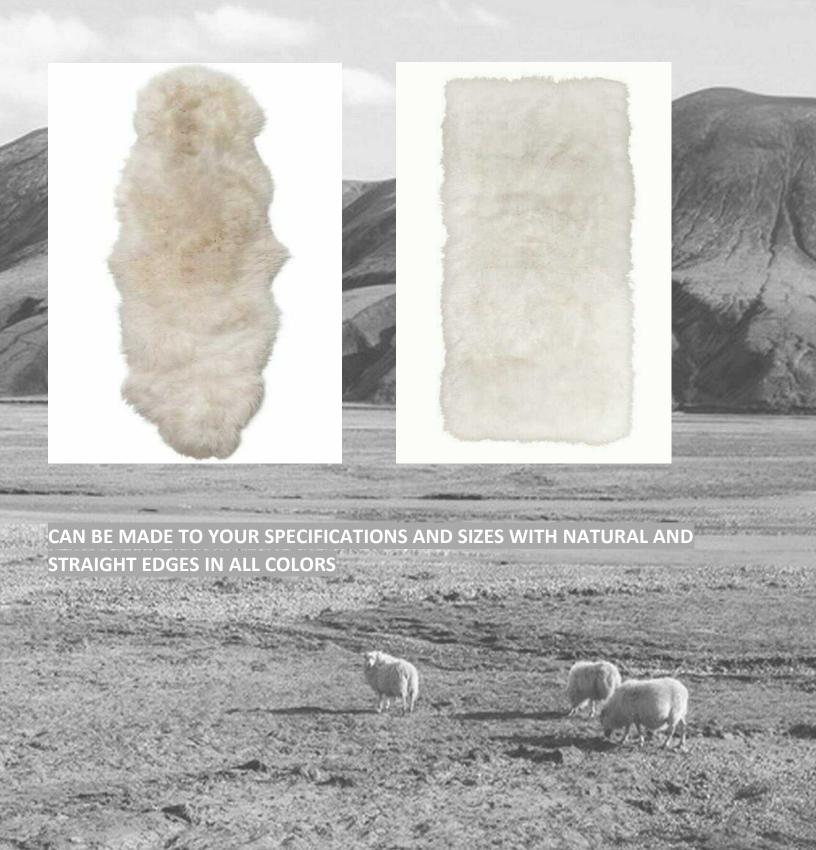

BLACK + WHITE SPECKLED



BROWN + WHITE SPECKLED

## TWO TONED



HEREFORD



WATUSI

#### **EXOTIC**



LIGHT EXOTIC



CINNAMON EXOTIC



**GOLDEN ASH EXOTIC** 



**GREY EXOTIC** 

#### DEVORE



#### **DEVORE**















WILD





NATURAL WHITE

#### **FANCY COWHIDES**



#### **FANCY COWHIDES**



#### **PAINT**





# HAIR ON HIDE RUGS + THROWS TIBETAN PANELS







# SHEEP SKINS AND SHEARLINGS NATURAL LONG HAIR

**BLACKY-BROWN** 













# SHEEP SKINS AND SHEARLINGS SHORN - SHORT HAIR STOCK LINE



# SHEEP SKINS AND SHEARLINGS

#### **LONG HAIR - SPECIAL ORDER**



#### **SHEEP SKINS AND SHEARLINGS**

#### **LONG HAIR - SPECIAL ORDER**



# SHEEP SKINS AND SHEARLINGS SHORN (SHORT HAIR) - SPECIAL ORDER



SHEEP SKINS AND SHEARLINGS RUGS – SPECIAL ORDER WHITE SHEARLING B2B



# SHEEP SKINS AND SHEARLINGS

#### **MEDICAL SHEEP SKINS - SPECIAL ORDER**



FAR CERTIFIED SHEEPSKNS - SPECIAL ORDER (Various Colors)







the agreement manager with providing the second respectively.