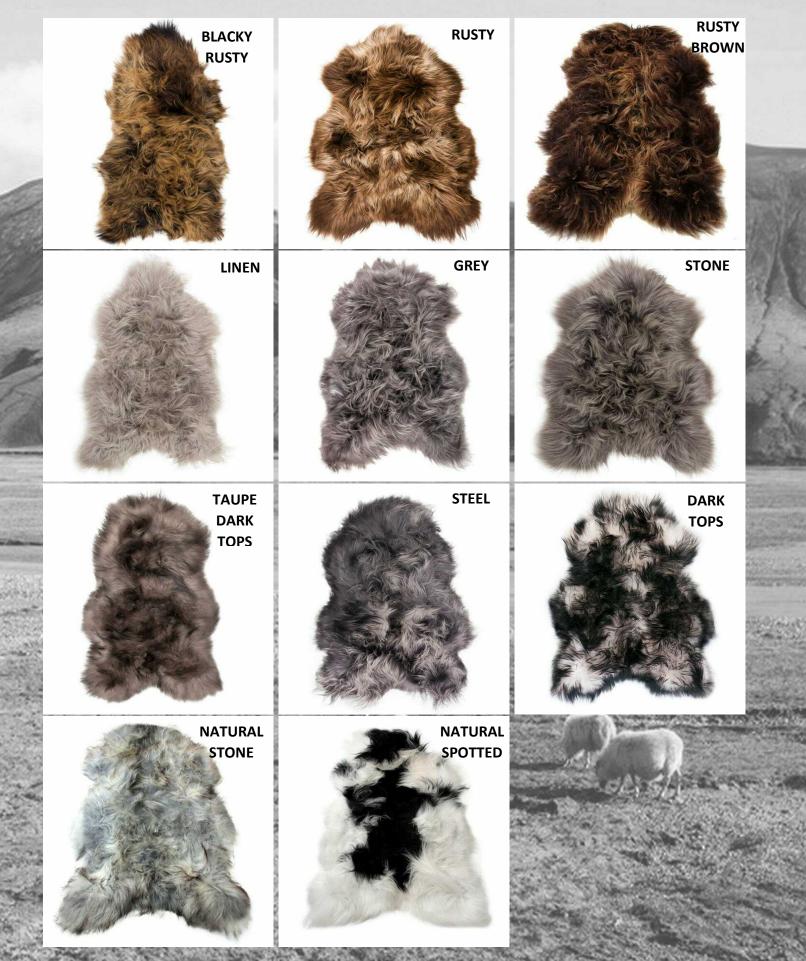

# SHEEP SKINS AND SHEARLINGS NATURAL LONG HAIR

**BLACKY-BROWN** 

#### **LONG HAIR - SPECIAL ORDER**