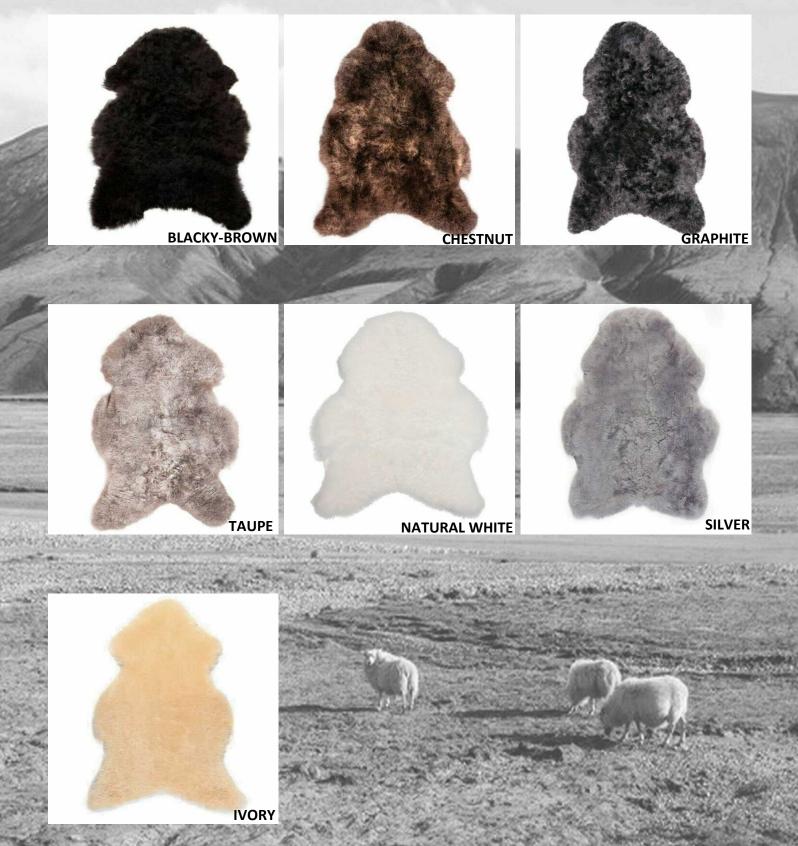

# SHEEP SKINS AND SHEARLINGS NATURAL LONG HAIR

**BLACKY-BROWN** 

#### **LONG HAIR - SPECIAL ORDER**